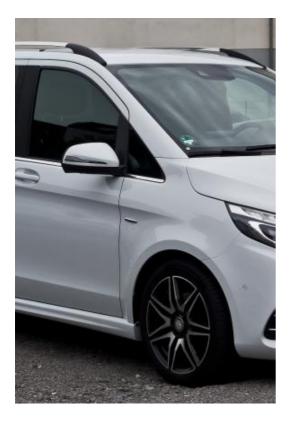

## Transfer to a sleigh ride in Ojców

Transport by luxury car Mercedes-Benz class V 2018 for max 7 people on the route Krakow-Ojców-Krakow for the duration of the sleigh ride in Ojców (max 4 hours).

Each additional hour is additionally payable.