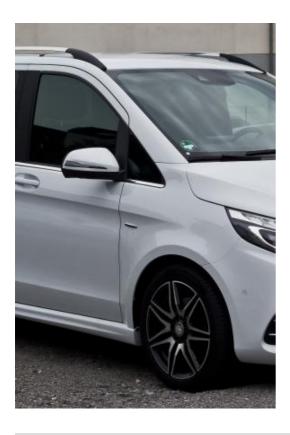

## Transfer to a sleigh ride in Ojców

Transport by luxury car Mercedes-Benz class V 2018 for max 7 people on the route Krakow-Ojców-Krakow for the duration of the sleigh ride in Ojców (max 4 hours).

Each additional hour is additionally payable.